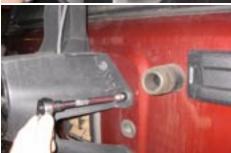

- 1. Remove the spare tire
- 2. Remove the 2 factory bolts from the upper right hand side of the factory spare tire mount
- 3. Install the CB antenna mount as shown in the photo using the 2 new  $8 \text{mm} \times 40$  bolts with split lock washers and flat washers
- 4. Tighten the new bolts to not more than 10 ft. lbs. of torque
- 5. Install your antenna of choice following the manufacturers installation instructions. Carefully route the antenna cable through the grommet in the tailgate. Remove the plastic cover on the inside of the tailgate and route the antenna cable along side the brake light wires. Reinstall the cover
- 6. Reinstall the spare tire on the tire carrier