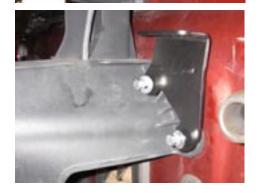

- 1. Remove the spare tire
- 2. Remove the 2 factory bolts from the upper right hand side of the factory spare tire mount
- 3. Install the CB antenna mount as shown in the photo using the 2 new  $8 \text{mm} \times 40$  bolts with split lock washers and flat washers
- 4. Tighten the new bolts to not more than 10 ft. lbs. of torque
- 5. Install your antenna of choice following the manufacturers installation instructions. Carefully route the antenna cable through the grommet in the tailgate. Remove the plastic cover on the inside of the tailgate and route the antenna cable along side the brake light wires. Reinstall the cover
- 6. Reinstall the spare tire on the tire carrier