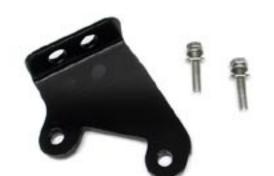

## Installation Guide for the TeraFlex JK Wrangler CB Antenna Mount

Part #004997100 (Skin Packed)
Part #004997190 (Boxed)

Kit Includes:

- 1- CB antenna bracket
- 2-8mm x 40 bolts
- 2-8mm flat washers
- 2-8mm split lock washers

**NOTE:** This CB mount has 2 holes for installing your CB antenna of choice. Either hole will work.

**WARNING:** Neither the seller nor the manufacturer will be liable for any loss, damage, or injury directly or indirectly arising from the use of or inability to determine the use of these products. Before using, the user shall determine the suitability of the products for its intended use, and the user shall assume all responsibility and risk in connection therewith.